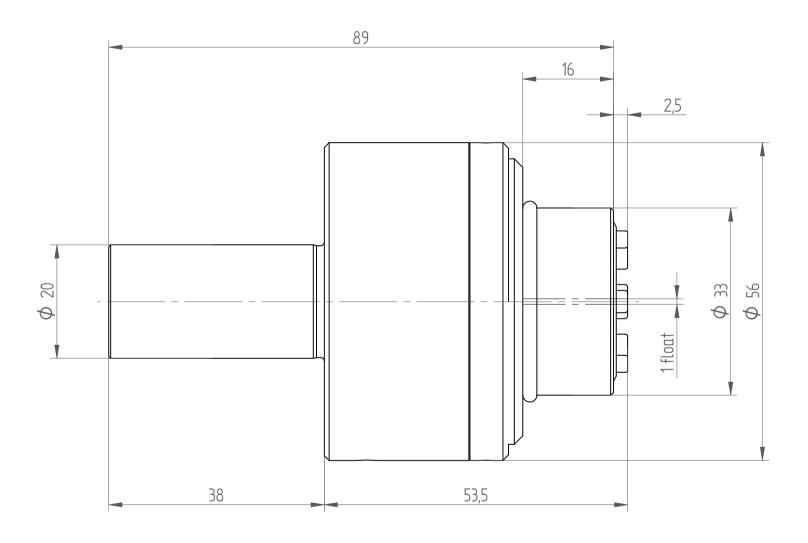

REGO-FIX AG Obermattweg 60 4456 Tenniken / Switzerland

Phone +41 61 976 14 66 Fax +41 61 976 14 14 www.rego-fix.com This is a non-controlled copy. All information given herein is subject to change without notice  ${\sf N}$ 

The information given herein has been carefully checked and is believed to be correct. REGO-FIX, however, assumes no responsibility or liability for any errors, inaccuracies or omissions that may appear in this drawing

This document is subject to copyright laws. No part of this document may be reproduced or transmitted in any form or any means, electronic or mechanic, for any purpose, without the express written permission of REGO-FIX

Type: PHC20\_ER20 Part No.: 262092003

Date: 18.02.2015

Scale : 1.5:1